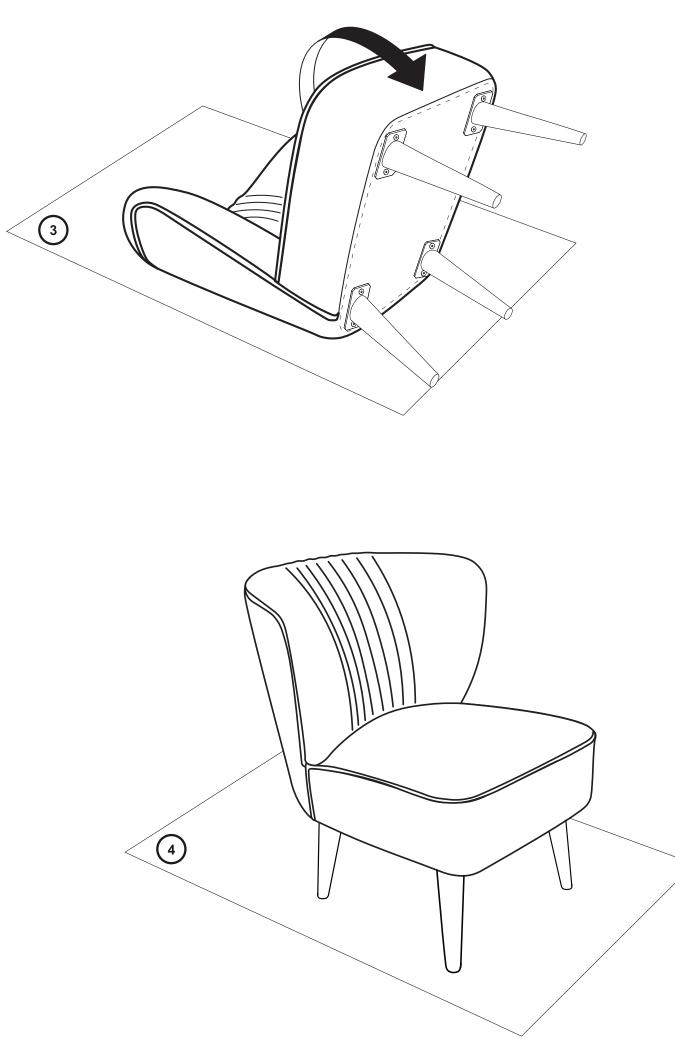

## Greta Chair Assembly.

Please check that you have all the required parts before following the below instructions to assemble the chair.

A

(1)

ļ