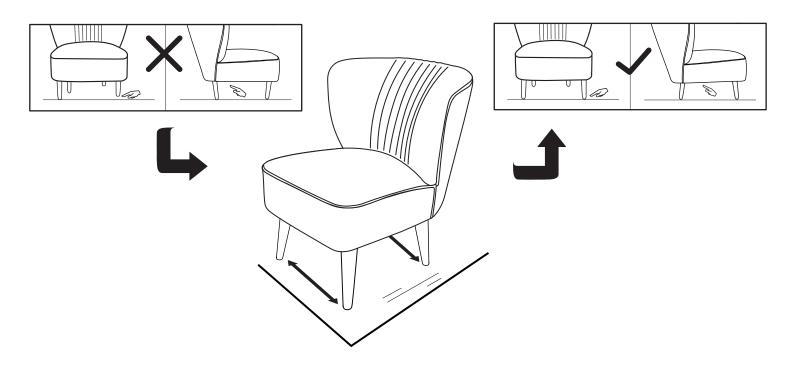

#### PRODUCT CARE

- FABRIC We recommend vacuuming gently on a regular basis.
- Do not use abrasives or cleaning products which may contain ammonia or solvents.
- Take care when handling or moving the furniture. Careless handling can damage wooden furniture, try to lift rather than drag.

## Greta Chair Assembly.

Please check that you have all the required parts before following the below instructions to assemble the chair.

A

(1)

ļ