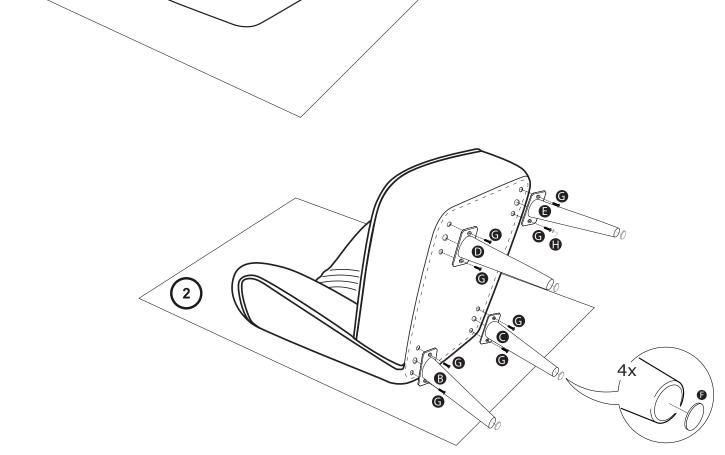

## Greta Chair Assembly.

Please check that you have all the required parts before following the below instructions to assemble the chair.

A

(1)

ļ