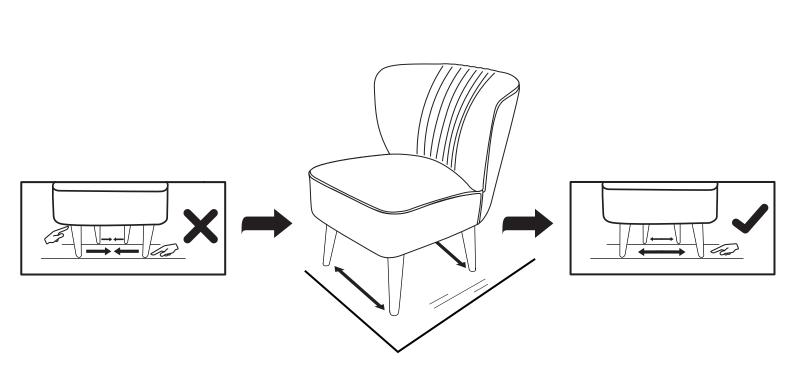

## Greta Chair Assembly.

Please check that you have all the required parts before following the below instructions to assemble the chair.

A

(1)

ļ