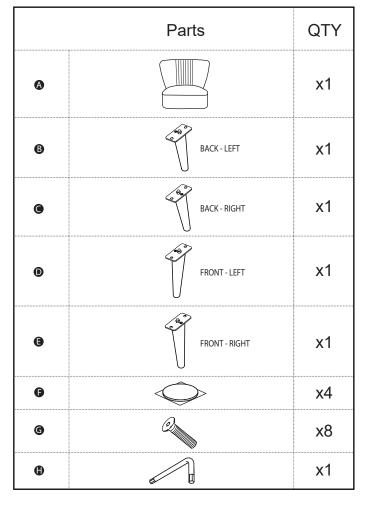

## Greta Chair Assembly.

Please check that you have all the required parts before following the below instructions to assemble the chair.

A

(1)

ļ